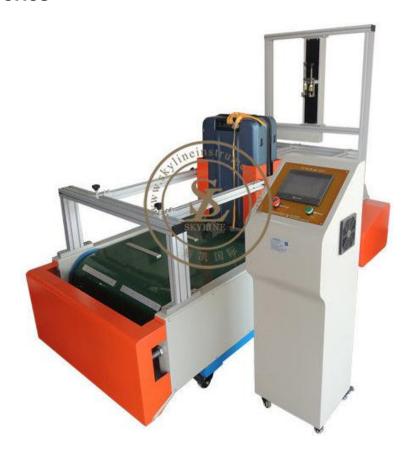

#### **Product information**

This machine is designed to determine the caster durability of luggage, which is rubbed against a coarse leather surface. Check the damage of casters after the luggage is being rubbed for a given stroke.

#### **Technical Parameter**

Miles Tester (Technical Specifications)

Input voltage specifications

| Project   | specifications                              |
|-----------|---------------------------------------------|
| Voltage   | single-phase AC220V (± 5V), 10A / 50HZ fuse |
| Frequency | input range: 50Hz                           |

## **Technical requirements**

| Project                      | specifications                                            |  |
|------------------------------|-----------------------------------------------------------|--|
| Test speed(KM))              | 0-5                                                       |  |
| Time memory                  | can display 0 ~ 99999 hours, power failure memory type    |  |
| Pang slope                   | 5mm / 8 / asymmetric configuration                        |  |
| Belt size                    | 390 * 82cm (Switzerland HABASIT)                          |  |
| Auxiliary function bag angle | adjustment device (with set time automatically shut down) |  |
| Motor                        | AC variable frequency motor                               |  |
| Drive mode                   | electric drive                                            |  |
| Test programming             | 1 to 10 paragraphs                                        |  |
| Pause time                   | 999 minutes can be set                                    |  |
| Single-segment running time  | 9999 can be set                                           |  |
| Operating load               | 50Kg                                                      |  |